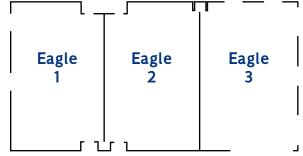

| Room             | Square Feet | Dimensions  | Ceiling<br>Height | Theater | School<br>Room | Hallow<br>Square | U-Shape | Conference | Cocktail<br>Reception | Banquet | Exhibits |
|------------------|-------------|-------------|-------------------|---------|----------------|------------------|---------|------------|-----------------------|---------|----------|
| Grand Ballroom   | 18,525      | 195' x 95'  | 16'               | 1500    | 1200           | -                | -       | -          | 2000                  | 900     | 126      |
| Grand Ballroom A | 6,175       | 65' x 95'   | 16'               | 500     | 400            | -                | -       | -          | 500                   | 280     | 42       |
| Grand Ballroom B | 6,175       | 65' x 95'   | 16'               | 500     | 400            | -                | -       | -          | 500                   | 280     | 42       |
| Grand Ballroom C | 6,175       | 65' x 95'   | 16'               | 500     | 400            | -                | -       | -          | 500                   | 280     | 42       |
| Premier Ballroom | 4,687       | 109' x 43'  | 12'               | 400     | 256            | -                | -       | -          | 300                   | 240     | 36       |
| Rio Grande Room  | 1,183       | 28' x 43'   | 12'               | 80      | 64             | 40               | 24      | 26         | 60                    | 60      | 9        |
| Bosque Room      | 1,183       | 28' x 43'   | 12'               | 80      | 64             | 40               | 24      | 26         | 60                    | 60      | 9        |
| Manzano Room     | 1,183       | 28' x 43'   | 12'               | 80      | 64             | 40               | 24      | 26         | 60                    | 60      | 9        |
| Sunrise Room     | 1,183       | 28' x 43'   | 12'               | 80      | 64             | 40               | 24      | 26         | 60                    | 60      | 9        |
| Seminar Room     | 1,849       | 43' x 43'   | 12'               | 200     | 120            | 40               | 32      | 24         | 300                   | 150     | 12       |
| Boardroom        | 740         | 37' x 20'   | 10'               | -       | -              | -                | -       | 20         | -                     | -       | -        |
| Eagle Ballroom   | 4,800       | 96' x 50'   | 15'               | 375     | 225            | -                | -       | -          | 510                   | 230     | 40       |
| Eagle 1          | 1,600       | 32' x 50'   | 15'               | 125     | 70             | 30               | 30      | 30         | 170                   | 90      | 12       |
| Eagle 2          | 1,600       | 32' x 50'   | 15'               | 125     | 70             | 30               | 30      | 30         | 170                   | 90      | 12       |
| Eagle 3          | 1,600       | 32' x 50'   | 15'               | 125     | 70             | 30               | 30      | 30         | 170                   | 90      | 12       |
| Showroom         | 43,344      | 168' x 258' | -                 | -       | -              | -                | -       | -          | -                     | -       | -        |