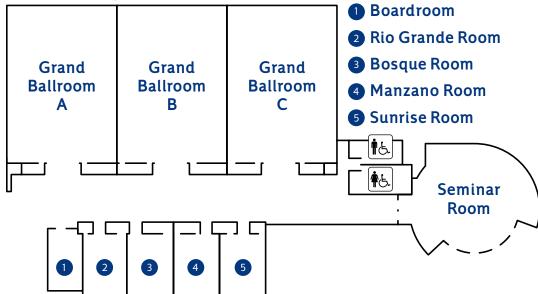

| Room             | Square Feet | Dimensions  | Ceiling<br>Height | Theater | School<br>Room | Hallow<br>Square | U-Shape | Conference | Cocktail<br>Reception | Banquet | Exhibits |
|------------------|-------------|-------------|-------------------|---------|----------------|------------------|---------|------------|-----------------------|---------|----------|
| Grand Ballroom   | 18,525      | 195' x 95'  | 16'               | 1500    | 1200           | -                | -       | -          | 2000                  | 900     | 126      |
| Grand Ballroom A | 6,175       | 65' x 95'   | 16'               | 500     | 400            | -                | -       | -          | 500                   | 280     | 42       |
| Grand Ballroom B | 6,175       | 65' x 95'   | 16'               | 500     | 400            | -                | -       | -          | 500                   | 280     | 42       |
| Grand Ballroom C | 6,175       | 65' x 95'   | 16'               | 500     | 400            | -                | -       | -          | 500                   | 280     | 42       |
| Premier Ballroom | 4,687       | 109' x 43'  | 12'               | 400     | 256            | -                | -       | -          | 300                   | 240     | 36       |
| Rio Grande Room  | 1,183       | 28' x 43'   | 12'               | 80      | 64             | 40               | 24      | 26         | 60                    | 60      | 9        |
| Bosque Room      | 1,183       | 28' x 43'   | 12'               | 80      | 64             | 40               | 24      | 26         | 60                    | 60      | 9        |
| Manzano Room     | 1,183       | 28' x 43'   | 12'               | 80      | 64             | 40               | 24      | 26         | 60                    | 60      | 9        |
| Sunrise Room     | 1,183       | 28' x 43'   | 12'               | 80      | 64             | 40               | 24      | 26         | 60                    | 60      | 9        |
| Seminar Room     | 1,849       | 43' x 43'   | 12'               | 200     | 120            | 40               | 32      | 24         | 300                   | 150     | 12       |
| Boardroom        | 740         | 37' x 20'   | 10'               | -       | -              | -                | -       | 20         | -                     | -       | -        |
| Eagle Ballroom   | 4,800       | 96' x 50'   | 15'               | 375     | 225            | -                | -       | -          | 510                   | 230     | 40       |
| Eagle 1          | 1,600       | 32' x 50'   | 15'               | 125     | 70             | 30               | 30      | 30         | 170                   | 90      | 12       |
| Eagle 2          | 1,600       | 32' x 50'   | 15'               | 125     | 70             | 30               | 30      | 30         | 170                   | 90      | 12       |
| Eagle 3          | 1,600       | 32' x 50'   | 15'               | 125     | 70             | 30               | 30      | 30         | 170                   | 90      | 12       |
| Showroom         | 43,344      | 168' x 258' | -                 | -       | -              | -                | -       | -          | -                     | -       | -        |