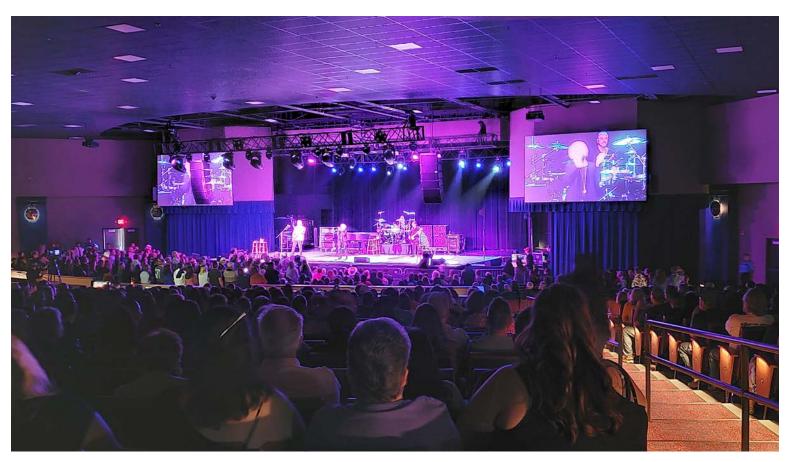

## ISLETA RESORT & CASINO SHOWROOM

Our newly redesigned showroom seats 2,200 guests and with permanent, stadium style seating, there isn't a bad seat in the house. The floor section can be turned into a dance party, or organized seats. Our Showroom is also equipped with a brand new sound system. The walls and ceiling were specifically designed around how the acoustics sound from every spot in the room. Once you see a show, you'll quickly realize our Showroom is the best venue in Albuquerque.

#### BE ENTERTAINED

Isleta Resort & Casino is dedicated to booking the best entertainment on the market such as:

- » ZZ Top
- » Sinbad
- » Ken Jeong
- » Pat Benatar
- » Cedric the Entertainer
- » Felipe Esparza
- » Kansas
- » KC and The Sunshine Band
- » Jay Leno
- » Patti LaBelle
- » Michael McDonald
- » Brian Setzer
- » George Lopez
- » Plus more!