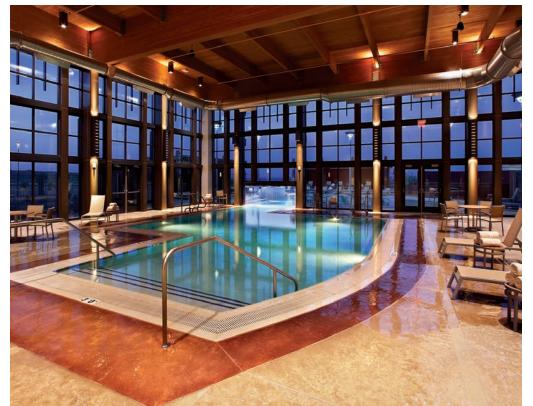

## THE JAR SPA

Relax and replenish in majestic style and comfort at the Jar Spa. Guests of The Spa at Isleta are invited to partake in exclusive access to the co-ed hot tub featuring a cascading waterfall or recline and enjoy a selection of cuisine and cocktails delivered by room service. Sustain or improve health with complimentary access to our fitness center. Immerse yourself in cool water and splash away the summer heat, or simply relax pool side and soak up the sunshine. Swim underneath our indoor rain curtain and find yourself outdoors where private cabanas and a heated Jacuzzi await you.

- » Indoor/Outdoor Pool
- » Fitness Center
- » Famous Jar Spa
- » Eucalyptus Steam Room
- » Private Lounge Area
- » Private Indoor Hot Tub
- » Full access Day Passes
- » Professional Barber and Hair services
- » Lavished Manicures and Pedicures
- » Luxury facials and massages
- » Extravagant Bridal packages