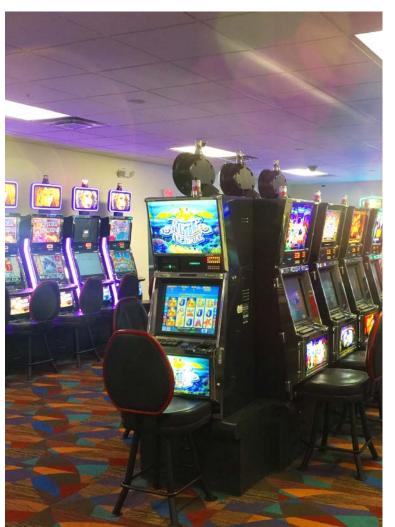

View our property map on page 34.

- » Thrilling Las Vegas-style gaming
- » More than 1,700 of the latest exciting reel and slot machines
- » Expanded and dedicated Poker Room featuring multiple ways to win
- » 24 High energy table games including Blackjack, Roulette, Pai Gow Baccarat, High Card Flush, Head's Up Hold 'Em and more
- » Largest Bingo Showroom in New Mexico with multiple progressives
- » Designated smoking and non-smoking gaming areas

- » Exciting and dedicated High Limit Room
- » Interactive and unique promotions that provide a one-of-a-kind experience for participants and spectators

With over 1,700 slots primed with more thrills and bills than any other casino in the Southwest. We have updated our floor with over 400 brand new slots to the market. With your choice of multiple table games, whether you are pushing dice to the pass line in craps or betting on Blackjack, odds are you are having a good time. From high limit to bingo, the sky is the limit when it comes to fun at Isleta.