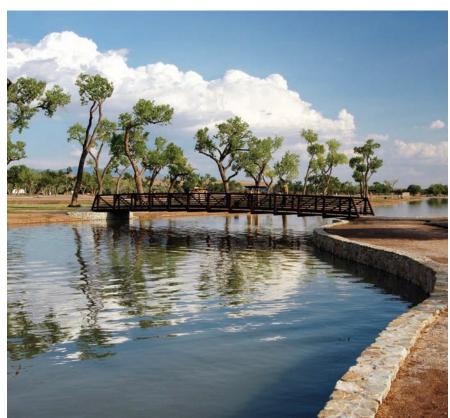

- » Fishing
- » Event Space Pavilion
- » Bait and tackle convenience store
- » 2 Distinct lakes with island and covered pavilion
- » Spacious RV park with full hookups and utilities
- » RV Park showers and laundry facilities
- » Walking paths and playground