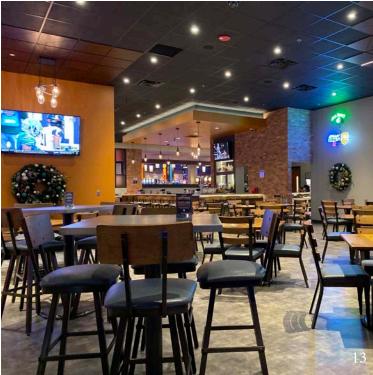

# SPORTS BOOK AT ISLETA RESORT & CASINO

- » Full service bar
- » Food service from Panda Express and Chile Ristra
- » Over 40 High Definition TV's showing all of your favorite sports
- » Automated wagering Kiosks
- » Professional and Knowledgeable Sports Book Staff

- » Comfy lounge areas with couches
- » Direct access to slot machines
- » Sports Book betting on all of your favorite sports including Football, Baseball, Basketball, Hockey, Soccer, Golf and more.

- » Albuquerque's ONLY 100% smoke free casino
- » Over 250 slot and video game machines
- » Small intimate venue with personalized service
- » Just minutes south of Isleta Resort & Casino
- » Tailored promotions specifically for Palace West Casino
- » Dedicated restaurant serving local favorites and New Mexican specialty dishes