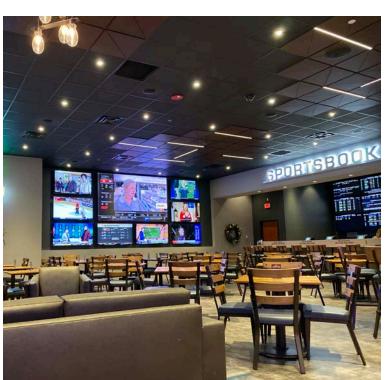

# SPORTS BOOK AT ISLETA RESORT & CASINO

- » Full service bar
- » Food service from Panda Express and Chile Ristra
- » Over 40 High Definition TV's showing all of your favorite sports
- » Automated wagering Kiosks
- » Professional and Knowledgeable Sports Book Staff

- » Comfy lounge areas with couches
- » Direct access to slot machines
- » Sports Book betting on all of your favorite sports including Football, Baseball, Basketball, Hockey, Soccer, Golf and more.

- » Albuquerque's ONLY 100% smoke free casino
- » Over 250 slot and video game machines
- » Small intimate venue with personalized service
- » Just minutes south of Isleta Resort & Casino
- » Tailored promotions specifically for Palace West Casino
- » Dedicated restaurant serving local favorites and New Mexican specialty dishes