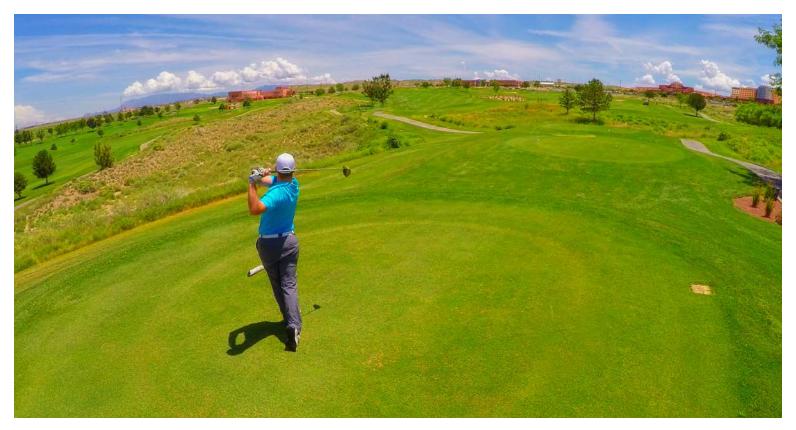

#### ISLETA GOLF CLUB

Rise to the personal challenge of our 27-hole Championship golf course nestled at the edge of the spectacular Rio Grande Bosque. Isleta Golf Club is one of the Southwest's premiere golf destinations with beautifully manicured grounds that rise and roll seamlessly into lakes, water hazards and relenting sand bunkers. Hit unlimited golf balls to warm up at the driving range, practice your short game from grass or sand and putt atop a beautiful mesa green that overlooks the course while you soak in all of the natural beauty.

- » Desert-style resort golf course complete with Native Grasses
- » 27-Hole championship course
- » 4-star rating Bill Phillips Design
- » Moderate elevation changes with numerous lakes
- » Dramatic panoramic views
- » 25,000 sq. ft. Southwestern-style clubhouse