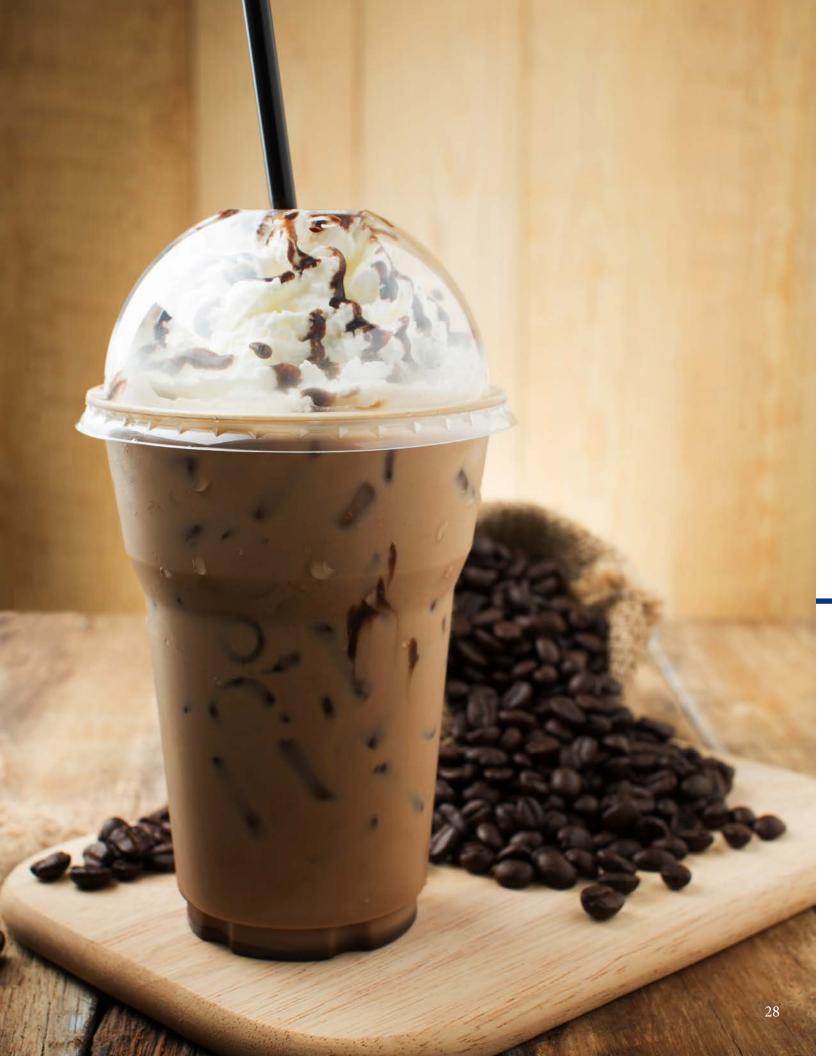

## CHILL

For those that want a morning pick-me-up or possibly an afternoon ice cream treat, Chill is waiting for you. Lattes, Cappuccinos, Mochas and Chilled Blended Coffee drinks served by our friendly staff. These morning or afternoon drinks pair perfectly with a Danish or Breakfast Pastry. If your family is screaming for ice cream, Chill also has you covered with Cones, Cup and Sundaes.