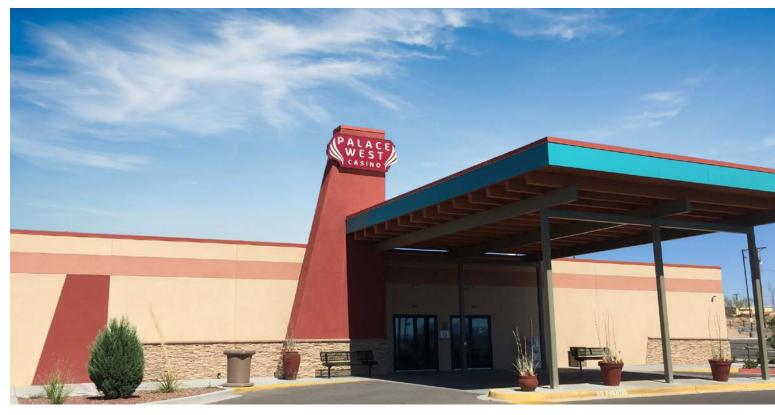

- » Comfy lounge areas with couches
- » Direct access to slot machines
- » Sports Book betting on all of your favorite sports including Football, Baseball, Basketball, Hockey, Soccer, Golf and more.

- » Albuquerque's ONLY 100% smoke free casino
- » Over 250 slot and video game machines
- » Small intimate venue with personalized service
- » Just minutes south of Isleta Resort & Casino
- » Tailored promotions specifically for Palace West Casino
- » Dedicated restaurant serving local favorites and New Mexican specialty dishes