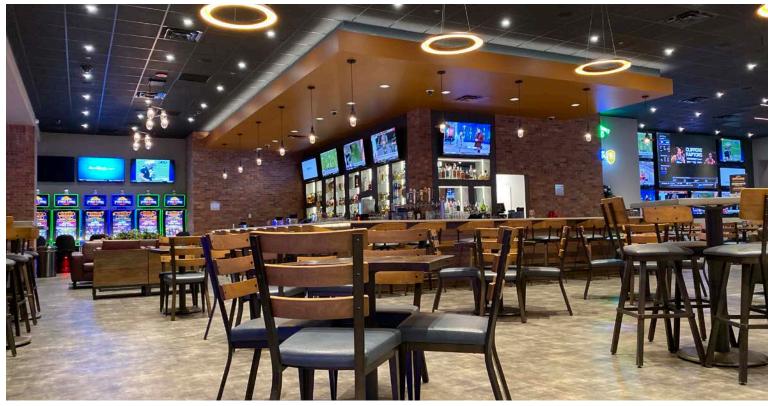

# SPORTS BOOK AT ISLETA RESORT & CASINO

- » Full service bar
- » Food service from Panda Express and Chile Ristra
- » Over 40 High Definition TV's showing all of your favorite sports
- » Automated wagering Kiosks
- » Professional and Knowledgeable Sports Book Staff

- » Comfy lounge areas with couches
- » Direct access to slot machines
- » Sports Book betting on all of your favorite sports including Football, Baseball, Basketball, Hockey, Soccer, Golf and more.

- » Albuquerque's ONLY 100% smoke free casino
- » Over 250 slot and video game machines
- » Small intimate venue with personalized service
- » Just minutes south of Isleta Resort & Casino
- » Tailored promotions specifically for Palace West Casino
- » Dedicated restaurant serving local favorites and New Mexican specialty dishes