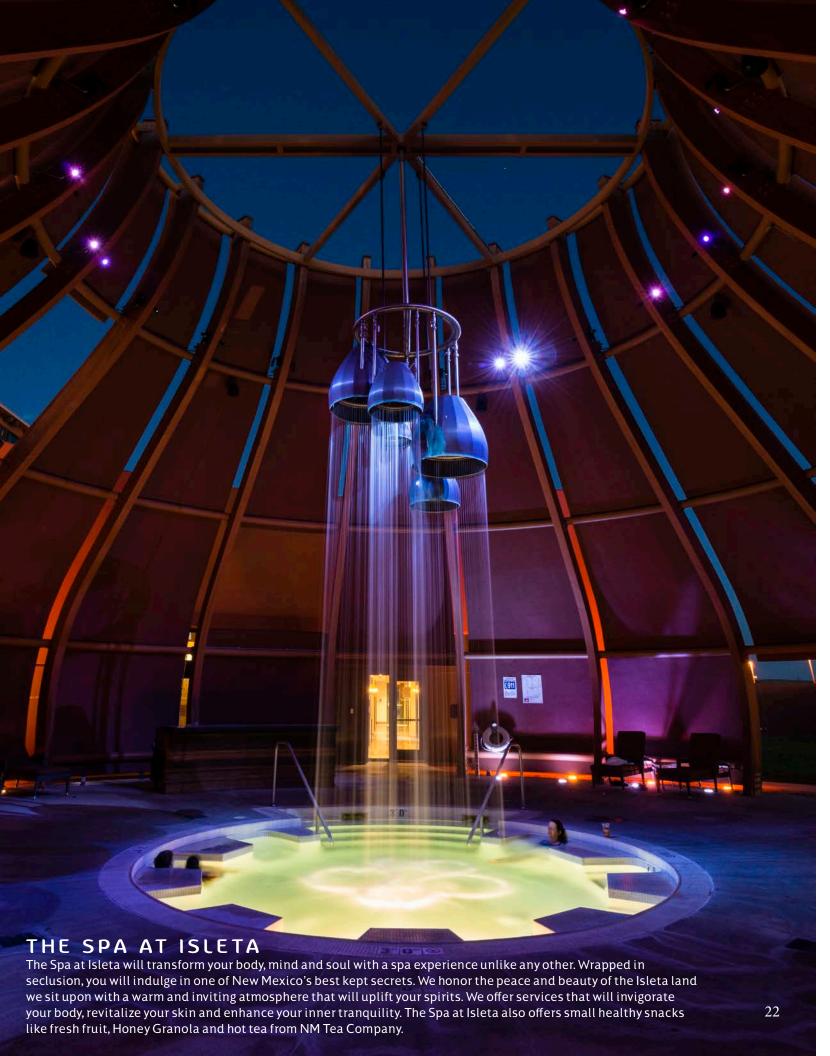

## THE JAR SPA

Relax and replenish in majestic style and comfort at the Jar Spa. Guests of The Spa at Isleta are invited to partake in exclusive access to the co-ed hot tub featuring a cascading waterfall or recline and enjoy a selection of cuisine and cocktails delivered by room service. Sustain or improve health with complimentary access to our fitness center. Immerse yourself in cool water and splash away the summer heat, or simply relax pool side and soak up the sunshine. Swim underneath our indoor rain curtain and find yourself outdoors where private cabanas and a heated Jacuzzi await you.