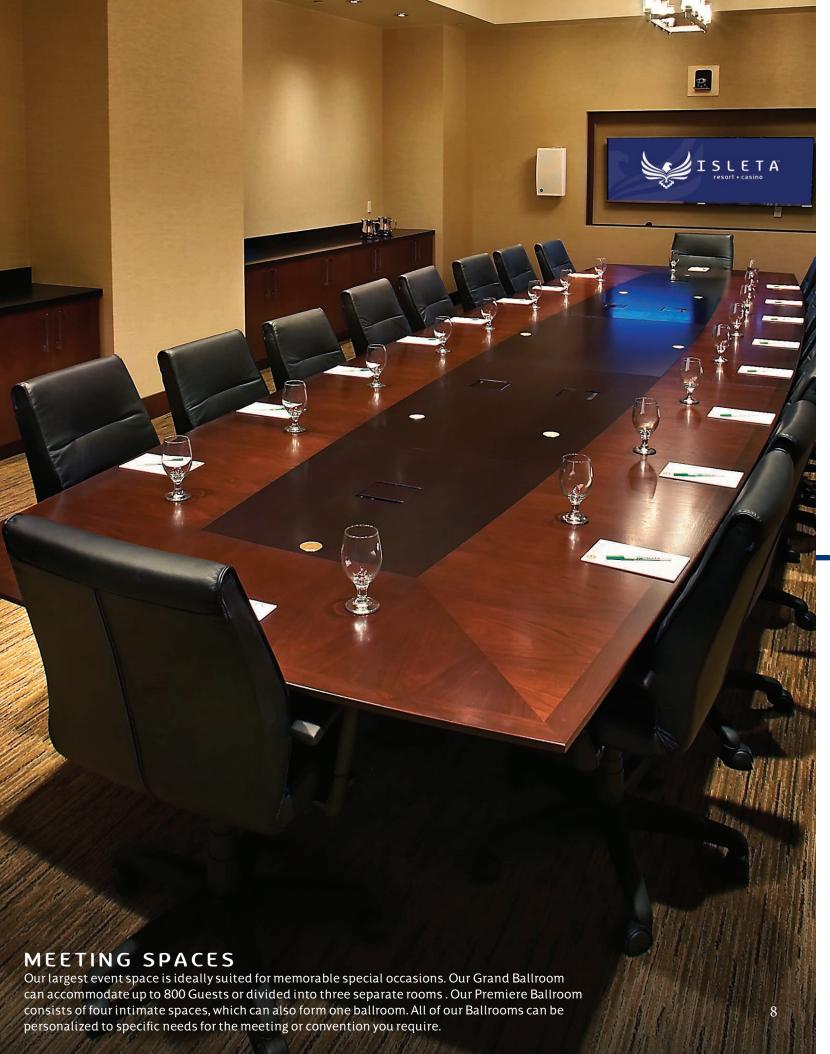

#### **MEETINGS & CONVENTIONS**

Once you have attended a convention or event at Isleta Resort & Casino, you are inevitably left with the realization of just how grand and flexible our space is. With one of the largest meeting capacities in the entire Southwest, we have the space to handle virtually any meeting or convention. Multiple capacities, attention to detail, personalized service, the latest in technology, flexible scheduling and great accommodations all add up to one great meeting; let's book it!

| Room             | Square Feet | Dimensions  | Ceiling<br>Height | Theater | School<br>Room | Hallow<br>Square | U-Shape | Conference | Cocktail<br>Reception | Banquet | Exhibits |
|------------------|-------------|-------------|-------------------|---------|----------------|------------------|---------|------------|-----------------------|---------|----------|
| Grand Ballroom   | 18,525      | 195' x 95'  | 16'               | 1500    | 1200           | -                | -       | -          | 2000                  | 900     | 126      |
| Grand Ballroom A | 6,175       | 65' x 95'   | 16'               | 500     | 400            | -                | -       | -          | 500                   | 280     | 42       |
| Grand Ballroom B | 6,175       | 65' x 95'   | 16'               | 500     | 400            | -                | -       | -          | 500                   | 280     | 42       |
| Grand Ballroom C | 6,175       | 65' x 95'   | 16'               | 500     | 400            | -                | -       | -          | 500                   | 280     | 42       |
| Premier Ballroom | 4,687       | 109' x 43'  | 12'               | 400     | 256            | -                | -       | -          | 300                   | 240     | 36       |
| Rio Grande Room  | 1,183       | 28' x 43'   | 12'               | 80      | 64             | 40               | 24      | 26         | 60                    | 60      | 9        |
| Bosque Room      | 1,183       | 28' x 43'   | 12'               | 80      | 64             | 40               | 24      | 26         | 60                    | 60      | 9        |
| Manzano Room     | 1,183       | 28' x 43'   | 12'               | 80      | 64             | 40               | 24      | 26         | 60                    | 60      | 9        |
| Sunrise Room     | 1,183       | 28' x 43'   | 12'               | 80      | 64             | 40               | 24      | 26         | 60                    | 60      | 9        |
| Seminar Room     | 1,849       | 43' x 43'   | 12'               | 200     | 120            | 40               | 32      | 24         | 300                   | 150     | 12       |
| Boardroom        | 740         | 37' x 20'   | 10'               | -       | -              | -                | -       | 20         | -                     | -       | -        |
| Eagle Ballroom   | 4,800       | 96' x 50'   | 15'               | 375     | 225            | -                | -       | -          | 510                   | 230     | 40       |
| Eagle 1          | 1,600       | 32' x 50'   | 15'               | 125     | 70             | 30               | 30      | 30         | 170                   | 90      | 12       |
| Eagle 2          | 1,600       | 32' x 50'   | 15'               | 125     | 70             | 30               | 30      | 30         | 170                   | 90      | 12       |
| Eagle 3          | 1,600       | 32' x 50'   | 15'               | 125     | 70             | 30               | 30      | 30         | 170                   | 90      | 12       |
| Showroom         | 43,344      | 168' x 258' | -                 | -       | -              | -                | -       | -          | -                     | -       | -        |