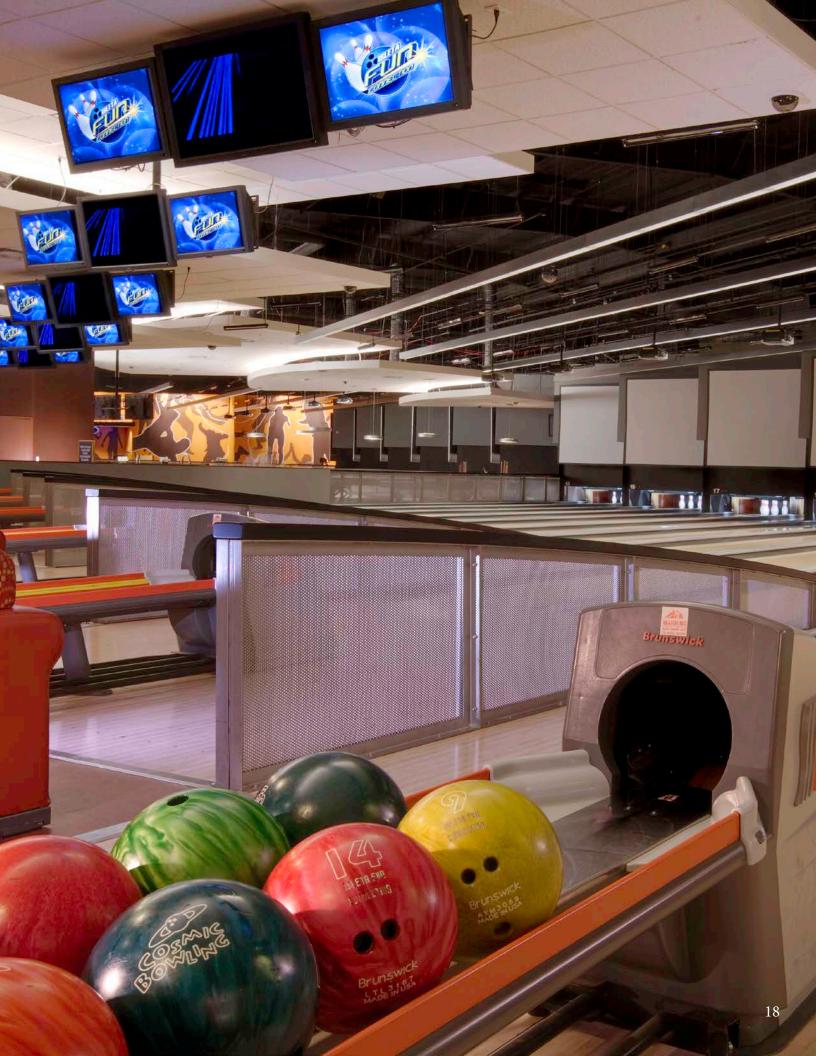

## ISLETA FUN CONNECTION

It's all about fun for the entire family, or for entertaining the kid in all of us! Join us at our spacious, air-conditioned Fun Connection, just north of Isleta Resort & Casino. Here you will discover a world of family entertainment that is sure to please even the toughest crowd of all, your children. Bowling, billiards, the latest in arcade games, snack bar and full adult bar await you at Isleta Fun Connection.

- » 24 modern bowling lanes with automatic scoring
- » Cosmic, league and open bowling
- » 12 Projection screen televisions
- » Brunswick billiard tables and flat screen TV's
- » Latest in arcade and prize games
- » Points redemption for great prizes
- » Party packages for all occasions
- » Snack bar