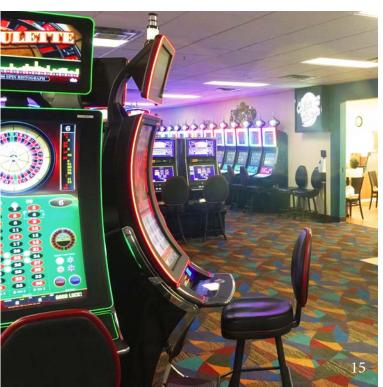

View our property map on page 34.

- » Thrilling Las Vegas-style gaming
- » More than 1,700 of the latest exciting reel and slot machines
- » Expanded and dedicated Poker Room featuring multiple ways to win
- » 24 High energy table games including Blackjack, Roulette, Pai Gow Baccarat, High Card Flush, Head's Up Hold 'Em and more
- » Largest Bingo Showroom in New Mexico with multiple progressives
- » Designated smoking and non-smoking gaming areas

- » Exciting and dedicated High Limit Room
- » Interactive and unique promotions that provide a one-of-a-kind experience for participants and spectators

With over 1,700 slots primed with more thrills and bills than any other casino in the Southwest. We have updated our floor with over 400 brand new slots to the market. With your choice of multiple table games, whether you are pushing dice to the pass line in craps or betting on Blackjack, odds are you are having a good time. From high limit to bingo, the sky is the limit when it comes to fun at Isleta.