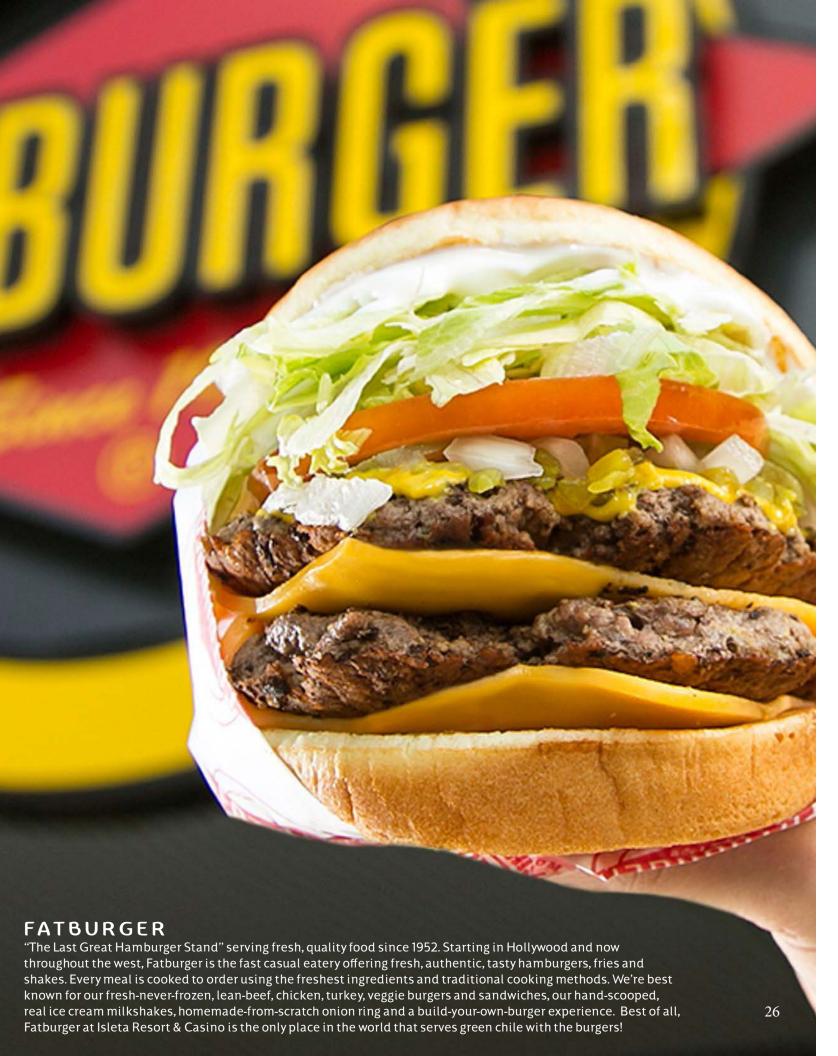

#### CENTER BAR

Right on the casino floor you'll find the Center Bar, a place where you can meet with friends, get in on the action with multi-sports wagering and catch your favorite sporting events of the day. Center Bar features over a dozen high-definition flat screen televisions, a huge selection of draft and bottled beer and access to our food court menu. You can order from Fatburger, Panda Express or Chile Ristra, all while never leaving your seat. Center Bar is the best place to be the center of attention.