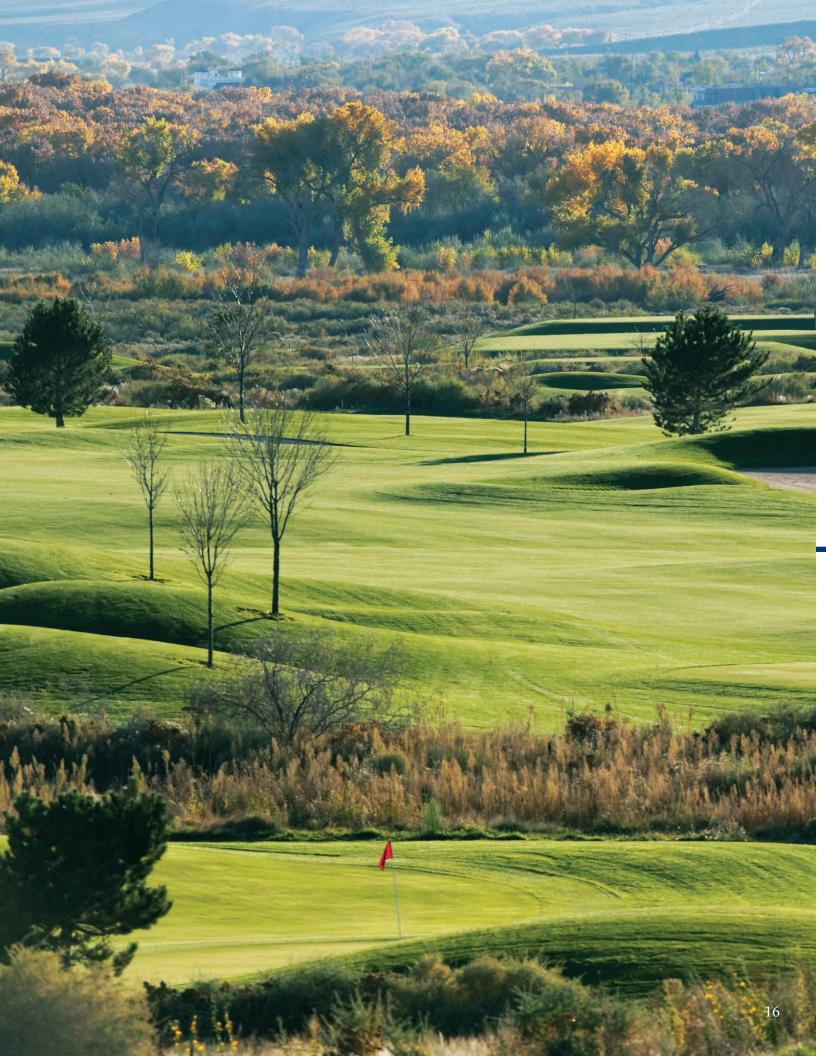

#### ISLETA GOLF CLUB

Rise to the personal challenge of our 27-hole Championship golf course nestled at the edge of the spectacular Rio Grande Bosque. Isleta Golf Club is one of the Southwest's premiere golf destinations with beautifully manicured grounds that rise and roll seamlessly into lakes, water hazards and relenting sand bunkers. Hit unlimited golf balls to warm up at the driving range, practice your short game from grass or sand and putt atop a beautiful mesa green that overlooks the course while you soak in all of the natural beauty.

- » Desert-style resort golf course complete with Native Grasses
- » 27-Hole championship course
- » 4-star rating Bill Phillips Design
- » Moderate elevation changes with numerous lakes
- » Dramatic panoramic views
- » 25,000 sq. ft. Southwestern-style clubhouse